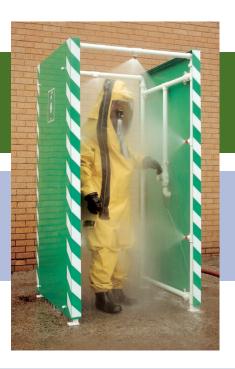

## **Product Datasheet**

DEC-D-29 DEC-D-29S PPE Decontamination Shower

This walk-through, self-draining decontamination shower features multiple nozzles to assist with the decontamination process. It can be easily sited by a fork lift truck when the location is of a temporary nature. Also available with GRP drain sump. Available with galvanised or 316L stainless steel pipework.