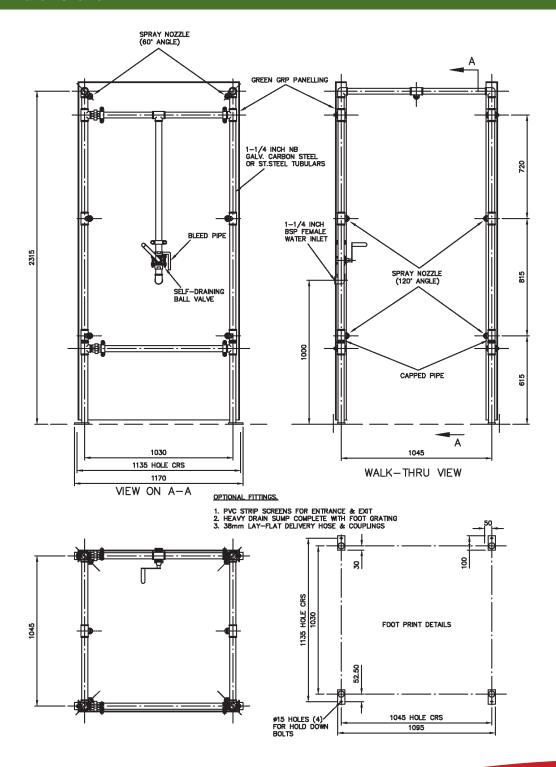

## Specifications

| MATERIALS OF CONSTRUCTION             |                                                                                                       |
|---------------------------------------|-------------------------------------------------------------------------------------------------------|
| PIPEWORK AND FITTINGS                 | Galvanised mild steel (DEC-D-29), 316L stainless steel (DEC-D-29S)                                    |
| OPERATING VALVES                      | 316L stainless steel                                                                                  |
| SHOWER SPRAY OUTLET                   | uPVC                                                                                                  |
| PANELLING                             | Green heavy duty GRP                                                                                  |
| SERVICES                              |                                                                                                       |
| WATER INLET                           | 1 <sup>1</sup> / <sub>2</sub> " Female BSP                                                            |
| OPERATING PRESSURE                    | 4 to 6 BAR G (57 to 87 PSI)                                                                           |
|                                       | (higher supply pressures accommodated with the incorporation of the optional pressure reducing valve) |
| TEST PRESSURE                         | 10.3 BAR G (149 PSI)                                                                                  |
| MINIMUM FLOW RATES                    | 250 litres/minute minimum (66 US gallons)                                                             |
| ENVIRONMENTAL OPERATING TEMPERATURE   |                                                                                                       |
| MINIMUM AMBIENT OPERATING TEMPERATURE | 5° C (41° F)                                                                                          |
| MAXIMUM AMBIENT OPERATING TEMPERATURE | 35° C (95° F)                                                                                         |
| OPERATIONAL                           |                                                                                                       |
| SHOWER SPRAY NOZZLES                  | Hand activated                                                                                        |
| WEIGHTS and DIMENSIONS                |                                                                                                       |
| DIMENSIONS (WxDxH)                    | 1110mm (43.7in) x 1300mm (51.2in) x 2400mm (94.5in)                                                   |
| WEIGHT (NO OPTIONS)                   | 160kg (353lbs)                                                                                        |