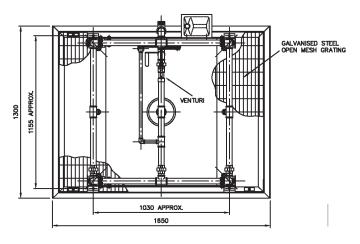

## Specifications

| MATERIALS OF CONSTRUCTION             |                                                                                                      |
|---------------------------------------|------------------------------------------------------------------------------------------------------|
| PIPEWORK AND FITTINGS                 | Galvanised mild steel (DEC-V-5), 316L stainless steel (DEC-V-5S)                                     |
| OPERATING VALVES                      | 316L stainless steel, two piece stay open valve                                                      |
| SHOWER SPRAY OUTLET                   | UPVC shower nozzles and GRP shower rose                                                              |
| PANELLING                             | Green heavy duty GRP                                                                                 |
| SERVICES                              |                                                                                                      |
| WATER INLET                           | 1 <sup>1</sup> / <sub>2</sub> " Female BSP                                                           |
| OPERATING PRESSURE                    | 4 to 6 BAR G (57 to 87 PSI)                                                                          |
|                                       | (higher supply pressures accommodated with the incorporation of the optionalpressure reducing valve) |
| TEST PRESSURE                         | 10.3 BAR G (149 PSI)                                                                                 |
| MINIMUM FLOW RATES                    | 250 litres/minute minimum (66 US gallons)                                                            |
| ENVIRONMENTAL OPERATING TEMPERATURE   |                                                                                                      |
| MINIMUM AMBIENT OPERATING TEMPERATURE | 5° C (41° F)                                                                                         |
| MAXIMUM AMBIENT OPERATING TEMPERATURE | 35° C (95° F)                                                                                        |
| OPERATIONAL                           |                                                                                                      |
| SHOWER SPRAY NOZZLES                  | Hand activated                                                                                       |
| HOSE BRUSH                            | Hand activated                                                                                       |
| WEIGHTS and DIMENSIONS                |                                                                                                      |
| DIMENSIONS (W x D x H)                | 1110mm (43.7in) x 1300mm (51.2in) x 2400mm (94.5in)                                                  |
| WEIGHT (NO OPTIONS)                   | 160kg (353lbs)                                                                                       |
|                                       |                                                                                                      |