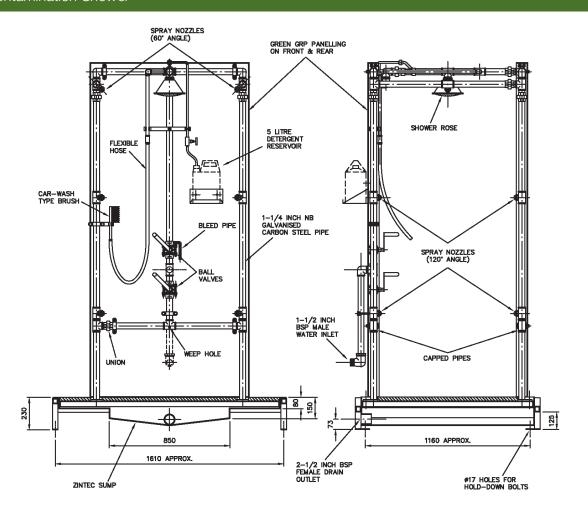

### **PPE Decontamination Shower**

This walk-through, two-stage decontamination shower incorporates a detergent inducing venturi feeding an overhead shower and hose brush, plus ten high velocity spray nozzles for the secondary wash-down providing a thorough 360° decontamination. Available with galvanised or 316L stainless steel pipework.

## Specifications

| MATERIALS OF CONSTRUCTION             |                                                                                                      |
|---------------------------------------|------------------------------------------------------------------------------------------------------|
| PIPEWORK AND FITTINGS                 | Galvanised mild steel (DEC-V-5), 316L stainless steel (DEC-V-5S)                                     |
| OPERATING VALVES                      | 316L stainless steel, two piece stay open valve                                                      |
| SHOWER SPRAY OUTLET                   | UPVC shower nozzles and GRP shower rose                                                              |
| PANELLING                             | Green heavy duty GRP                                                                                 |
| SERVICES                              |                                                                                                      |
| WATER INLET                           | 1 <sup>1</sup> / <sub>2</sub> " Female BSP                                                           |
| OPERATING PRESSURE                    | 4 to 6 BAR G (57 to 87 PSI)                                                                          |
|                                       | (higher supply pressures accommodated with the incorporation of the optionalpressure reducing valve) |
| TEST PRESSURE                         | 10.3 BAR G (149 PSI)                                                                                 |
| MINIMUM FLOW RATES                    | 250 litres/minute minimum (66 US gallons)                                                            |
| ENVIRONMENTAL OPERATING TEMPERATURE   |                                                                                                      |
| MINIMUM AMBIENT OPERATING TEMPERATURE | 5° C (41° F)                                                                                         |
| MAXIMUM AMBIENT OPERATING TEMPERATURE | 35° C (95° F)                                                                                        |
| OPERATIONAL                           |                                                                                                      |
| SHOWER SPRAY NOZZLES                  | Hand activated                                                                                       |
| HOSE BRUSH                            | Hand activated                                                                                       |
| WEIGHTS and DIMENSIONS                |                                                                                                      |
| DIMENSIONS (W x D x H)                | 1110mm (43.7in) x 1300mm (51.2in) x 2400mm (94.5in)                                                  |
| WEIGHT (NO OPTIONS)                   | 160kg (353lbs)                                                                                       |
|                                       |                                                                                                      |