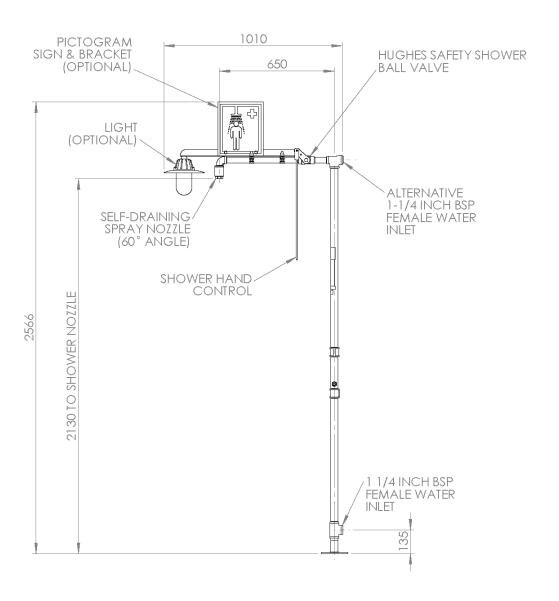

### **Indoor Unheated Emergency Safety Shower**

Floor mounted unheated emergency safety shower, suitable for use in all applications not subject to the possibility of freezing. Available with either galvanised mild steel or 316L stainless steel pipework.

## Specifications

MATERIALS OF CONSTRUCTION

| WATERIALS OF CONSTRUCTION               |                                                                                                   |       |
|-----------------------------------------|---------------------------------------------------------------------------------------------------|-------|
| PIPEWORK AND FITTINGS (G)               | Galvanised mild steel with 150lb medium wall tubulars and fittings                                | į     |
| PIPEWORK AND FITTINGS (GS)              | 316L stainless steel with 150lb medium wall tubulars and fittings  Model EXP-18G with             | h     |
| OPERATING VALVES                        | 316L stainless steel, two piece stay open valve optional foot panel                               |       |
| SHOWER SPRAY OUTLET                     | Machine moulded nylon 6 red shower nozzle                                                         |       |
| STANDARD FINISH (Galvanised mild steel) | Green powder coated (alternative colours available)                                               |       |
| STANDARD FINISH (Stainless steel)       | Polished brush finish (paint options available)                                                   |       |
| SERVICES                                |                                                                                                   |       |
| WATER INLET                             | 1 <sup>1</sup> / <sub>4</sub> " Female BSP                                                        |       |
| DESIGN OPERATING PRESSURE               | 1.5 to 6 BAR G (22 to 87 PSI)                                                                     |       |
|                                         | (higher supply pressures accommodated with the incorporation of the optional pressure reducing va | alve) |
| TEST PRESSURE                           | 10.3 BAR G (149 PSI)                                                                              |       |
| MINIMUM FLOW AT OPERATING PRESSURE      | Shower: 76 litres/minute minimum (20 US Gallons)                                                  |       |
| ENVIRONMENTAL OPERATING TEMPERATURE     |                                                                                                   |       |
| MINIMUM AMBIENT OPERATING TEMPERATURE   | 5° C (41° F)                                                                                      |       |
| MAXIMUM AMBIENT OPERATING TEMPERATURE   | 35° C (95° F)                                                                                     |       |
| OPERATIONAL                             |                                                                                                   |       |
| SHOWER SPRAY OPERATION                  | Pull handle (optional foot panel for hands free operation)                                        |       |
| WEIGHTS and DIMENSIONS                  |                                                                                                   |       |
|                                         |                                                                                                   |       |

150mm (5.9in) x 750mm (29.5in) x 2320mm (91.3in)

12kg (26lb)

View our Guide to the ANSI/ISEA Z358.1-2014 International Standard for Emergency Eyewash and Shower Equipment at www.hughes-safety.com

DIMENSIONS - STANDARD ORIENTATION (WxDxH)