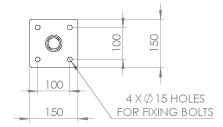

PRAY OPERATION                  | Pull handle (optional foot panel for hands free operation)                                        |       |
| WEIGHTS and DIMENSIONS                  |                                                                                                   |       |
|                                         |                                                                                                   |       |

150mm (5.9in) x 750mm (29.5in) x 2320mm (91.3in)

12kg (26lb)

View our Guide to the ANSI/ISEA Z358.1-2014 International Standard for Emergency Eyewash and Shower Equipment at www.hughes-safety.com





DIMENSIONS - STANDARD ORIENTATION (WxDxH)

WEIGHT (NO OPTIONS)

#### EXP-18G EXP-18GS

Indoor Unheated Emergency Safety Shower



#### FIXING DETAIL