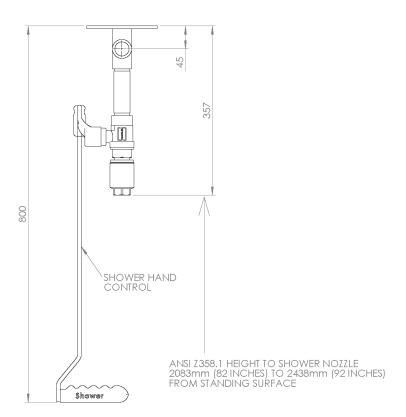

### Specifications

| MATERIALS OF CONSTRUCTION                 |                                                                                                                                     |
|-------------------------------------------|-------------------------------------------------------------------------------------------------------------------------------------|
| PIPEWORK AND FITTINGS (G)                 | Galvanised mild steel with 150lb medium wall tubulars and fittings                                                                  |
| PIPEWORK AND FITTINGS (GS)                | 316L stainless steel with 150lb medium wall tubulars and fittings                                                                   |
| OPERATING VALVES                          | 316L stainless steel, two piece stay open valve                                                                                     |
| SHOWER SPRAY OUTLET                       | Machine moulded nylon 6 red shower nozzle                                                                                           |
| STANDARD FINISH (Galvanised mild steel)   | Green powder coated (alternative colours available)                                                                                 |
| STANDARD FINISH (Stainless steel)         | Polished brush finish (paint options available)                                                                                     |
| SERVICES                                  |                                                                                                                                     |
| WATER INLET                               | 1" Female BSP                                                                                                                       |
| DESIGN OPERATING PRESSURE                 | 1.5 to 6 BAR G (22 to 87 PSI) (higher supply pressures accommodated with the incorporation of the optional pressure reducing valve) |
| TEST PRESSURE                             | 10.3 BAR G (149 PSI)                                                                                                                |
| MINIMUM FLOW AT OPERATING PRESSURE        | Shower: 76 litres/minute minimum (20 US Gallons)                                                                                    |
| ENVIRONMENTAL OPERATING TEMPERATURE       |                                                                                                                                     |
| MINIMUM AMBIENT OPERATING TEMPERATURE     | 5° C (41° F)                                                                                                                        |
| MAXIMUM AMBIENT OPERATING TEMPERATURE     | 35° C (95° F)                                                                                                                       |
| OPERATIONAL                               |                                                                                                                                     |
| SHOWER OPERATION                          | Pull handle                                                                                                                         |
| WEIGHTS and DIMENSIONS                    |                                                                                                                                     |
| DIMENSIONS - STANDARD ORIENTATION (WxDxH) | 228mm (9in) x 175mm (6.9in) x 801mm (31.5in)                                                                                        |
| WEIGHT (NO OPTIONS)                       | 4kg (8lb)                                                                                                                           |

### Product Datasheet - G.A. Drawings

#### EXP-23G/V EXP-23GS/V

Indoor Unheated Emergency Safety Shower

FIXING DETAIL