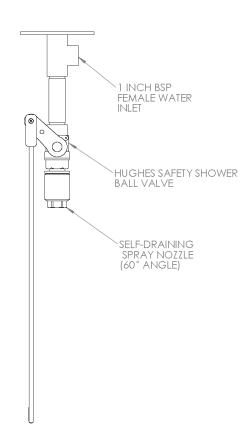

### Specifications

| MATERIALS OF CONSTRUCTION                 |                                                                                                                                     |
|-------------------------------------------|-------------------------------------------------------------------------------------------------------------------------------------|
| PIPEWORK AND FITTINGS (G)                 | Galvanised mild steel with 150lb medium wall tubulars and fittings                                                                  |
| PIPEWORK AND FITTINGS (GS)                | 316L stainless steel with 150lb medium wall tubulars and fittings                                                                   |
| OPERATING VALVES                          | 316L stainless steel, two piece stay open valve                                                                                     |
| SHOWER SPRAY OUTLET                       | Machine moulded nylon 6 red shower nozzle                                                                                           |
| STANDARD FINISH (Galvanised mild steel)   | Green powder coated (alternative colours available)                                                                                 |
| STANDARD FINISH (Stainless steel)         | Polished brush finish (paint options available)                                                                                     |
| SERVICES                                  |                                                                                                                                     |
| WATER INLET                               | 1" Female BSP                                                                                                                       |
| DESIGN OPERATING PRESSURE                 | 1.5 to 6 BAR G (22 to 87 PSI) (higher supply pressures accommodated with the incorporation of the optional pressure reducing valve) |
| TEST PRESSURE                             | 10.3 BAR G (149 PSI)                                                                                                                |
| MINIMUM FLOW AT OPERATING PRESSURE        | Shower: 76 litres/minute minimum (20 US Gallons)                                                                                    |
| ENVIRONMENTAL OPERATING TEMPERATURE       |                                                                                                                                     |
| MINIMUM AMBIENT OPERATING TEMPERATURE     | 5° C (41° F)                                                                                                                        |
| MAXIMUM AMBIENT OPERATING TEMPERATURE     | 35° C (95° F)                                                                                                                       |
| OPERATIONAL                               |                                                                                                                                     |
| SHOWER OPERATION                          | Pull handle                                                                                                                         |
| WEIGHTS and DIMENSIONS                    |                                                                                                                                     |
| DIMENSIONS - STANDARD ORIENTATION (WxDxH) | 228mm (9in) x 175mm (6.9in) x 801mm (31.5in)                                                                                        |
| WEIGHT (NO OPTIONS)                       | 4kg (8lb)                                                                                                                           |

### Product Datasheet - G.A. Drawings

#### EXP-23G/V EXP-23GS/V

Indoor Unheated Emergency Safety Shower

FIXING DETAIL