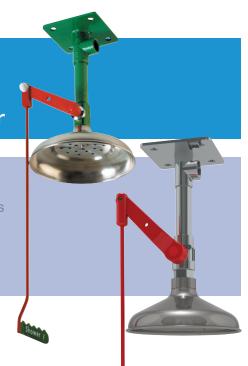

# EXP-23G/V EXP-23GS/V

**Indoor Unheated Emergency Safety Shower** 

Ceiling mounted unheated emergency safety shower. Ideal for use where space is at a premium, this general purpose shower is suitable for use in all applications not subject to the possibility of freezing or overheating. Available with either galvanised mild steel or 316L stainless steel pipework