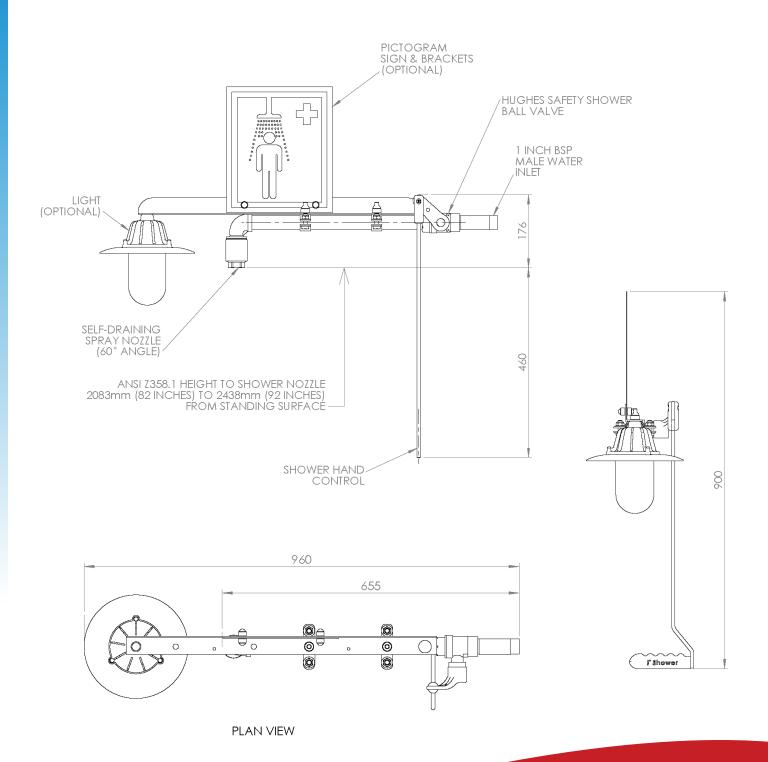

Mounting plate not included.

## Specifications

| MATERIALS OF CONSTRUCTION                 |                                                                                                       |
|-------------------------------------------|-------------------------------------------------------------------------------------------------------|
| PIPEWORK AND FITTINGS (G)                 | Galvanised mild steel with 150lb medium wall tubulars and fittings                                    |
| PIPEWORK AND FITTINGS (GS)                | 316L stainless steel with 150lb medium wall tubulars and fittings                                     |
| OPERATING VALVES                          | 316L stainless steel, two piece stay open valve                                                       |
| SHOWER SPRAY OUTLET                       | Machine moulded nylon 6 red shower nozzle                                                             |
| STANDARD FINISH (Galvanised mild steel)   | Green powder coated (alternative colours available)                                                   |
| STANDARD FINISH (Stainless steel)         | Polished brush finish (paint options available)                                                       |
| SERVICES                                  |                                                                                                       |
| WATER INLET                               | 1" Male BSP                                                                                           |
| DESIGN OPERATING PRESSURE                 | 1.5 to 6 BAR G (22 to 87 PSI)                                                                         |
|                                           | (higher supply pressures accommodated with the incorporation of the optional pressure reducing valve) |
| TEST PRESSURE                             | 10.3 BAR G (149 PSI)                                                                                  |
| MINIMUM FLOW AT OPERATING PRESSURE        | Shower: 76 litres/minute minimum (20 US Gallons)                                                      |
| ENVIRONMENTAL OPERATING TEMPERATURE       |                                                                                                       |
| MINIMUM AMBIENT OPERATING TEMPERATURE     | 5° C (41° F)                                                                                          |
| MAXIMUM AMBIENT OPERATING TEMPERATURE     | 35° C (95° F)                                                                                         |
| OPERATIONAL                               |                                                                                                       |
| SHOWER OPERATION                          | Pull handle (optional foot panel for hands free operation)                                            |
| WEIGHTS and DIMENSIONS                    |                                                                                                       |
| DIMENSIONS - STANDARD ORIENTATION (WxDxH) | 206mm (8.1in) x 918mm (36.1in) x 645mm (25.4in)                                                       |
| WEIGHT (NO OPTIONS)                       | 3kg (7lb)                                                                                             |
|                                           |                                                                                                       |