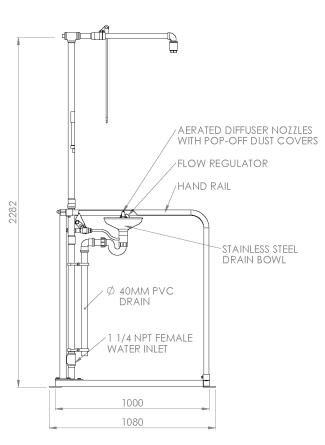

### Specifications

| MATERIALS OF CONSTRUCTION                 |                                                                                                          |
|-------------------------------------------|----------------------------------------------------------------------------------------------------------|
| PIPEWORK AND FITTINGS (G)                 | Galvanised mild steel with 150lb medium wall tubulars and fittings                                       |
| PIPEWORK AND FITTINGS (GS)                | 316L stainless steel with 150lb medium wall tubulars and fittings                                        |
| FRAME (G)                                 | Galvanised mild steel                                                                                    |
| FRAME (GS)                                | 316L stainless steel                                                                                     |
| OPERATING VALVES                          | 316L stainless steel                                                                                     |
| SHOWER SPRAY OUTLET                       | Machine moulded nylon 6                                                                                  |
| EYE/FACE WASH BOWL                        | 316L stainless steel                                                                                     |
| EYE WASH DIFFUSERS                        | Chrome plated brass with stainless steel mesh                                                            |
| STANDARD FINISH (Galvanised mild steel)   | Green powder coated (alternative colours available)                                                      |
| STANDARD FINISH (Stainless steel)         | Polished brush finish (paint options available)                                                          |
| SERVICES                                  |                                                                                                          |
| WATER INLET                               | 1 <sup>1</sup> / <sub>4</sub> " Female BSP                                                               |
| DESIGN OPERATING PRESSURE                 | 2.0 to 6 BAR G (29 to 87 PSI)                                                                            |
|                                           | (higher supply pressures accommodated with the incorporation of the optional pressure reducing valve)    |
| TEST PRESSURE                             | 10.3 BAR G (149 PSI)                                                                                     |
| MINIMUM FLOW AT OPERATING PRESSURE        | Shower: 76 litres/minute minimum (20 US Gallons). Eye/face wash: 12 litres/minute minimum (3 US Gallons) |
| ENVIRONMENTAL OPERATING TEMPERATURE       |                                                                                                          |
| MINIMUM AMBIENT OPERATING TEMPERATURE     | 5° C (41° F) - (0° C (32° F) if valve is insulated)                                                      |
| MAXIMUM AMBIENT OPERATING TEMPERATURE     | 45° C (113° F)                                                                                           |
| OPERATIONAL                               |                                                                                                          |
| SHOWER SPRAY OPERATION                    | Hand and/or foot activated                                                                               |
| EYE/FACE WASH OPERATION                   | Hand and/or foot activated                                                                               |
| WEIGHTS and DIMENSIONS                    |                                                                                                          |
| DIMENSIONS - STANDARD ORIENTATION (WxDxH) | 1640mm (64.6in) x 1080mm (42.5in) x 2300mm (90.6in)                                                      |
| WEIGHT (NO OPTIONS)                       | 115kg (254lbs)                                                                                           |

## Product Datasheet - G.A. Drawings

#### EXP-65G EXP-65GS

Indoor Unheated Emergency Safety Shower

Hughes Safety Showers Ltd, Whitefield Road, Bredbury, Stockport SK6 2SS UK. **Email: info@hughes-safety.com**