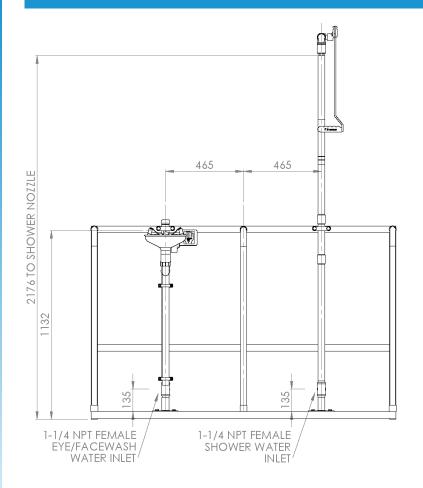

### Specifications

| MATERIALS OF CONSTRUCTION                 |                                                                                                          |
|-------------------------------------------|----------------------------------------------------------------------------------------------------------|
| PIPEWORK AND FITTINGS (G)                 | Galvanised mild steel with 150lb medium wall tubulars and fittings                                       |
| PIPEWORK AND FITTINGS (GS)                | 316L stainless steel with 150lb medium wall tubulars and fittings                                        |
| FRAME (G)                                 | Galvanised mild steel                                                                                    |
| FRAME (GS)                                | 316L stainless steel                                                                                     |
| OPERATING VALVES                          | 316L stainless steel                                                                                     |
| SHOWER SPRAY OUTLET                       | Machine moulded nylon 6                                                                                  |
| EYE/FACE WASH BOWL                        | 316L stainless steel                                                                                     |
| EYE WASH DIFFUSERS                        | Chrome plated brass with stainless steel mesh                                                            |
| STANDARD FINISH (Galvanised mild steel)   | Green powder coated (alternative colours available)                                                      |
| STANDARD FINISH (Stainless steel)         | Polished brush finish (paint options available)                                                          |
| SERVICES                                  |                                                                                                          |
| WATER INLET                               | 1 <sup>1</sup> / <sub>4</sub> " Female BSP                                                               |
| DESIGN OPERATING PRESSURE                 | 2.0 to 6 BAR G (29 to 87 PSI)                                                                            |
|                                           | (higher supply pressures accommodated with the incorporation of the optional pressure reducing valve)    |
| TEST PRESSURE                             | 10.3 BAR G (149 PSI)                                                                                     |
| MINIMUM FLOW AT OPERATING PRESSURE        | Shower: 76 litres/minute minimum (20 US Gallons). Eye/face wash: 12 litres/minute minimum (3 US Gallons) |
| ENVIRONMENTAL OPERATING TEMPERATURE       |                                                                                                          |
| MINIMUM AMBIENT OPERATING TEMPERATURE     | 5° C (41° F) - (0° C (32° F) if valve is insulated)                                                      |
| MAXIMUM AMBIENT OPERATING TEMPERATURE     | 45° C (113° F)                                                                                           |
| OPERATIONAL                               |                                                                                                          |
| SHOWER SPRAY OPERATION                    | Hand and/or foot activated                                                                               |
| EYE/FACE WASH OPERATION                   | Hand and/or foot activated                                                                               |
| WEIGHTS and DIMENSIONS                    |                                                                                                          |
| DIMENSIONS - STANDARD ORIENTATION (WxDxH) | 1640mm (64.6in) x 1080mm (42.5in) x 2300mm (90.6in)                                                      |
| WEIGHT (NO OPTIONS)                       | 115kg (254lbs)                                                                                           |

## Product Datasheet - G.A. Drawings

#### EXP-65G EXP-65GS

Indoor Unheated Emergency Safety Shower

Hughes Safety Showers Ltd, Whitefield Road, Bredbury, Stockport SK6 2SS UK. **Email: info@hughes-safety.com**