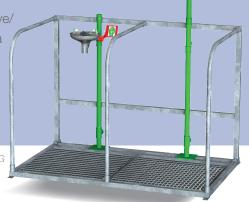

## **Indoor Unheated Emergency Safety Shower**

Floor mounted unheated emergency safety shower and 316L stainless steel eye/face wash each attached to handrails with integral floor grating, providing extra support to the casualty in the event of an emergency. The frame also provides a designated area for the safety equipment and avoids the space becoming cluttered. Available with either galvanised mild steel or 316L stainless steel handrails and pipework.

Model shown EXP-65G