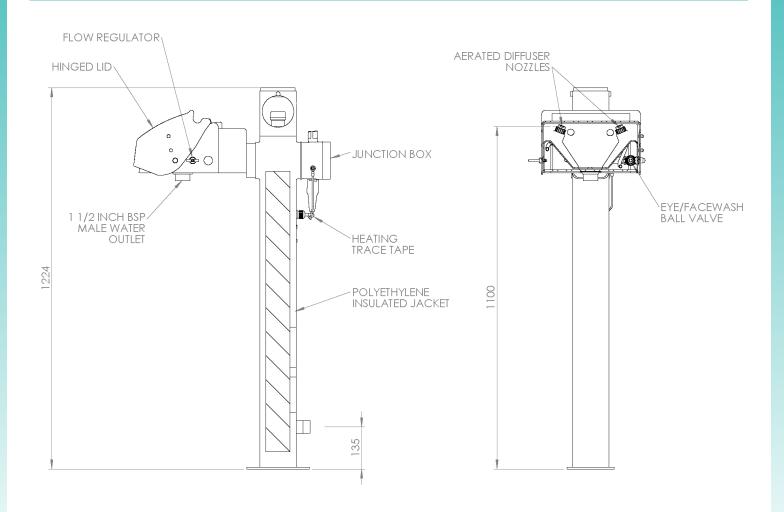

### Product Datasheet - G.A. Drawings

#### EXP-AH-45G/P EXP-AH-45GS/P

### Specifications

| MATERIALS OF CONSTRUCTION                 |                                                                                                       |
|-------------------------------------------|-------------------------------------------------------------------------------------------------------|
| PIPEWORK AND FITTINGS (G)                 | Galvanised mild steel with 150lb medium wall tubulars and fittings                                    |
| PIPEWORK AND FITTINGS (GS)                | 316L stainless steel with 150lb medium wall tubulars and fittings                                     |
| OPERATING VALVE                           | Chrome plated brass                                                                                   |
| INSULATION & OUTER CASING                 | Polyurethane foam insulation with a medium density polyethylene impact resistant outer casing         |
| STANDARD FINISH (Stainless steel)         | White with green/white safety stripes (alternative colours available)                                 |
| SERVICES                                  |                                                                                                       |
| WATER INLET                               | 1 <sup>1</sup> / <sub>4</sub> " Male BSP                                                              |
| DESIGN OPERATING PRESSURE                 | 2.0 to 6 BAR G (29 to 87 PSI)                                                                         |
|                                           | (higher supply pressures accommodated with the incorporation of the optional pressure reducing valve) |
| HEATING TYPE                              | Trace tape heated and pre-insulated                                                                   |
| HEATING LOAD                              | 36 Watts                                                                                              |
| ELECTRICAL EQUIPMENT - Non-hazardous      | Suitable for use in areas classified as non-hazardous                                                 |
| ELECTRICAL EQUIPMENT - Hazardous          | ATEX Zone 1 & 2 Gas Groups IIA and IIB, Temp Class T3 (IIC available)                                 |
| ELECTRIC SUPPLY                           | 230V Single Phase, 50/60Hz or 110V available                                                          |
| TEST PRESSURE                             | 10.3 BAR G (149 PSI)                                                                                  |
| MINIMUM FLOW AT OPERATING PRESSURE        | Eye/face wash: 12 litres/minute minimum (3 US Gallons)                                                |
| ENVIRONMENTAL OPERATING TEMPERATURE       |                                                                                                       |
| MINIMUM AMBIENT OPERATING TEMPERATURE     | -20° C (-4° F)                                                                                        |
| MAXIMUM AMBIENT OPERATING TEMPERATURE     | 35° C (95° F)                                                                                         |
| OPERATIONAL                               |                                                                                                       |
| EYE/FACE WASH OPERATION                   | Pull lid forward (optional treadle foot control for hands free operation)                             |
| WEIGHTS and DIMENSIONS                    |                                                                                                       |
| DIMENSIONS - STANDARD ORIENTATION (WxDxH) | 320mm (12.6in) x 640mm (25.2in) x 1224mm (48.2in)                                                     |
| WEIGHT (NO OPTIONS)                       | 14kg (31lbs)                                                                                          |