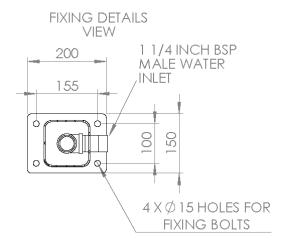

### Product Datasheet - G.A. Drawings

#### EXP-AH-45G/P EXP-AH-45GS/P

### Specifications

| MATERIALS OF CONSTRUCTION                 |                                                                                                       |
|-------------------------------------------|-------------------------------------------------------------------------------------------------------|
| PIPEWORK AND FITTINGS (G)                 | Galvanised mild steel with 150lb medium wall tubulars and fittings                                    |
| PIPEWORK AND FITTINGS (GS)                | 316L stainless steel with 150lb medium wall tubulars and fittings                                     |
| OPERATING VALVE                           | Chrome plated brass                                                                                   |
| INSULATION & OUTER CASING                 | Polyurethane foam insulation with a medium density polyethylene impact resistant outer casing         |
| STANDARD FINISH (Stainless steel)         | White with green/white safety stripes (alternative colours available)                                 |
| SERVICES                                  |                                                                                                       |
| WATER INLET                               | 1 <sup>1</sup> / <sub>4</sub> " Male BSP                                                              |
| DESIGN OPERATING PRESSURE                 | 2.0 to 6 BAR G (29 to 87 PSI)                                                                         |
|                                           | (higher supply pressures accommodated with the incorporation of the optional pressure reducing valve) |
| HEATING TYPE                              | Trace tape heated and pre-insulated                                                                   |
| HEATING LOAD                              | 36 Watts                                                                                              |
| ELECTRICAL EQUIPMENT - Non-hazardous      | Suitable for use in areas classified as non-hazardous                                                 |
| ELECTRICAL EQUIPMENT - Hazardous          | ATEX Zone 1 & 2 Gas Groups IIA and IIB, Temp Class T3 (IIC available)                                 |
| ELECTRIC SUPPLY                           | 230V Single Phase, 50/60Hz or 110V available                                                          |
| TEST PRESSURE                             | 10.3 BAR G (149 PSI)                                                                                  |
| MINIMUM FLOW AT OPERATING PRESSURE        | Eye/face wash: 12 litres/minute minimum (3 US Gallons)                                                |
| ENVIRONMENTAL OPERATING TEMPERATURE       |                                                                                                       |
| MINIMUM AMBIENT OPERATING TEMPERATURE     | -20° C (-4° F)                                                                                        |
| MAXIMUM AMBIENT OPERATING TEMPERATURE     | 35° C (95° F)                                                                                         |
| OPERATIONAL                               |                                                                                                       |
| EYE/FACE WASH OPERATION                   | Pull lid forward (optional treadle foot control for hands free operation)                             |
| WEIGHTS and DIMENSIONS                    |                                                                                                       |
| DIMENSIONS - STANDARD ORIENTATION (WxDxH) | 320mm (12.6in) x 640mm (25.2in) x 1224mm (48.2in)                                                     |
| WEIGHT (NO OPTIONS)                       | 14kg (31lbs)                                                                                          |