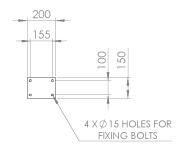

| Pull handle (optional foot panel for hands free operation)                                            |
| WEIGHTS and DIMENSIONS                    |                                                                                                       |
| DIMENSIONS - STANDARD ORIENTATION (WxDxH) | 210mm (8.3in) x 890mm (35in) x 2330mm (91.7in)                                                        |
| WEIGHT (NO OPTIONS)                       | 21kg (46lb)                                                                                           |

View our Guide to the ANSI/ISEA Z358.1-2014 International Standard for Emergency Eyewash and Shower Equipment at www.hughes-safety.com





#### EXP-AH-5G EXP-AH-5GS

Outdoor Heated Emergency Safety Shower





#### FIXING DETAIL VIEW