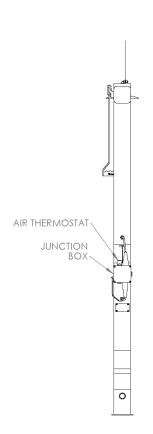

SPRAY OPERATION                    | Pull handle (optional foot panel for hands free operation)                                            |
| WEIGHTS and DIMENSIONS                    |                                                                                                       |
| DIMENSIONS - STANDARD ORIENTATION (WxDxH) | 210mm (8.3in) x 890mm (35in) x 2330mm (91.7in)                                                        |
| WEIGHT (NO OPTIONS)                       | 21kg (46lb)                                                                                           |

View our Guide to the ANSI/ISEA Z358.1-2014 International Standard for Emergency Eyewash and Shower Equipment at www.hughes-safety.com





#### EXP-AH-5G EXP-AH-5GS

Outdoor Heated Emergency Safety Shower





#### FIXING DETAIL VIEW