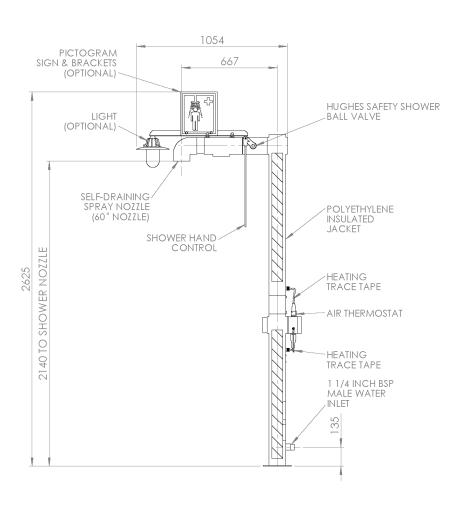

PRAY OPERATION                    | Pull handle (optional foot panel for hands free operation)                                            |
| WEIGHTS and DIMENSIONS                    |                                                                                                       |
| DIMENSIONS - STANDARD ORIENTATION (WxDxH) | 210mm (8.3in) x 890mm (35in) x 2330mm (91.7in)                                                        |
| WEIGHT (NO OPTIONS)                       | 21kg (46lb)                                                                                           |

View our Guide to the ANSI/ISEA Z358.1-2014 International Standard for Emergency Eyewash and Shower Equipment at www.hughes-safety.com





#### EXP-AH-5G EXP-AH-5GS

Outdoor Heated Emergency Safety Shower





#### FIXING DETAIL VIEW