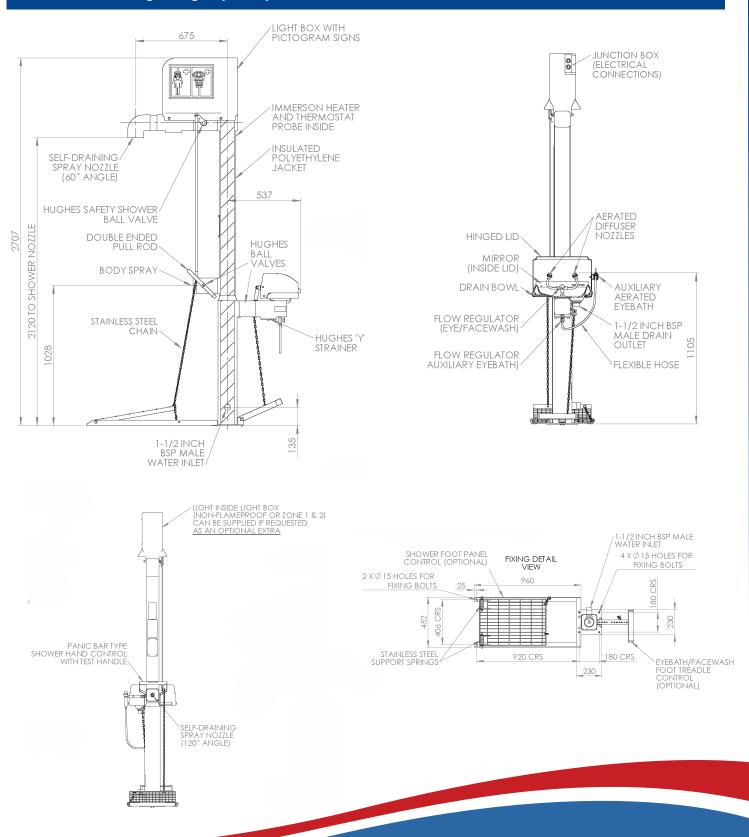

### Product Datasheet - G.A. Drawings

#### STD-MH-15K/11K STD-MH-15KS/11KS

Outdoor Self-Draining Emergency Safety Shower

Hughes Safety Showers Ltd, Whitefield Road, Bredbury, Stockport SK6 2SS UK. **Email: info@hughes-safety.com Tel: +44 (0)161 430 6618** 