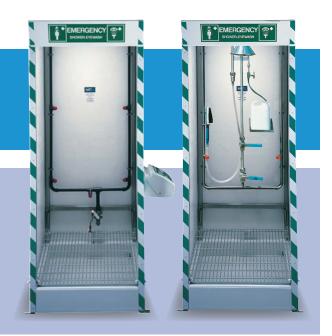

## STD-SD-31K STD-SD-31K/V Emergency Cubicle Shower

Multi-nozzle cubicle decontamination shower with integral drain sump to reduce the risk of surplus contaminated water outside of the cubicle area. Ideal in locations where space is at a premium or where the emergency safety shower needs to be enclosed. Where a two-stage decontamination process is required the STD-SD-31K/V cubicle shower includes a detergent inducer and hose brush. Eye/face wash unit optional.

### Specifications

| MATERIALS OF CONSTRUCTION                 |                                                                                                                                        |
|-------------------------------------------|----------------------------------------------------------------------------------------------------------------------------------------|
| PIPEWORK AND FITTINGS (K)                 | uPVC & stainless steel                                                                                                                 |
| OPERATING VALVES                          | 316L stainless steel                                                                                                                   |
| SHOWER SPRAY OUTLETS                      | Hughes shower nozzles - uPVC                                                                                                           |
| STANDARD FINISH                           | GRP                                                                                                                                    |
| FRAME                                     | 316L stainless steel                                                                                                                   |
| SERVICES                                  |                                                                                                                                        |
| WATER INLET                               | 1" Male BSP                                                                                                                            |
| DESIGN OPERATING PRESSURE                 | 3.5 to 6 BAR G (50 to 87 PSI)<br>(higher supply pressures accommodated with the incorporation of the optional pressure reducing valve) |
| TEST PRESSURE                             | 10.3 BAR G (149 PSI)                                                                                                                   |
| MINIMUM FLOW AT OPERATING PRESSURE        | Shower: 115 litres/minute minimum (30 US Gallons).                                                                                     |
| ENVIRONMENTAL OPERATING TEMPERATURE       |                                                                                                                                        |
| MINIMUM AMBIENT OPERATING TEMPERATURE     | 5° C (41° F) (-0° C (32° F) if valve is insulated)                                                                                     |
| MAXIMUM AMBIENT OPERATING TEMPERATURE     | 35° C (95° F)                                                                                                                          |
| OPERATIONAL                               |                                                                                                                                        |
| SHOWER SPRAY OPERATION                    | Foot panel for hands free operation                                                                                                    |
| WEIGHTS and DIMENSIONS                    |                                                                                                                                        |
| DIMENSIONS - STANDARD ORIENTATION (WxDxH) | 1022mm (40.2in) x 1047mm (41.2in) x 2409mm (94.8in)                                                                                    |
| WEIGHT (NO OPTIONS)                       | 145kg (320lb)                                                                                                                          |