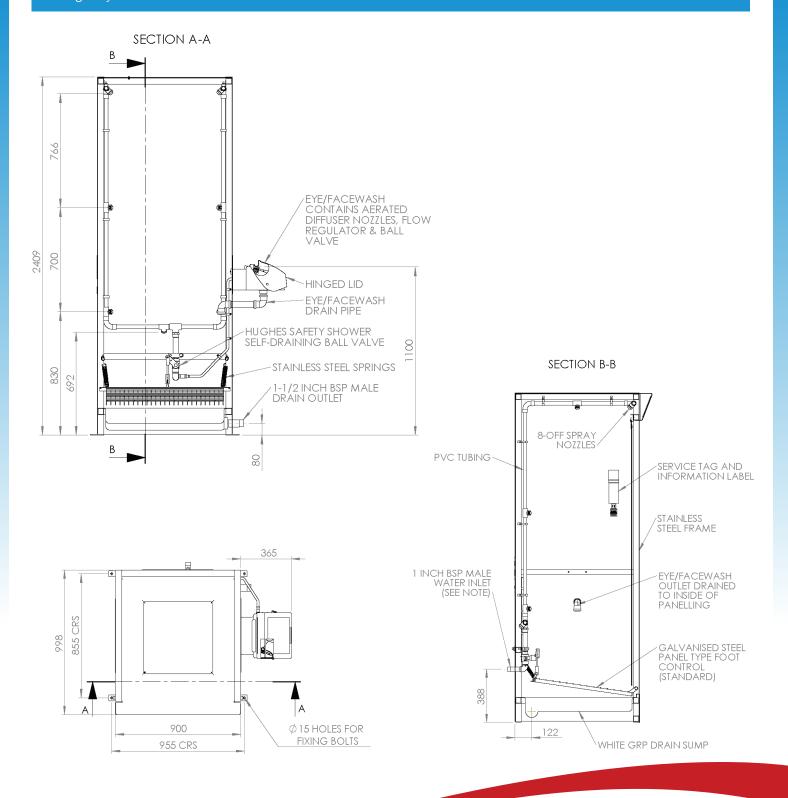

#### Product Datasheet - G.A. Drawings

#### STD-SD-31K STD-SD-31K/V Emergency Cubicle Shower

Hughes Safety Showers Ltd, Whitefield Road, Bredbury, Stockport SK6 2SS UK. **Email: info@hughes-safety.com Tel: +44 (0)161 430 6618** 

Registered No. 0939240. VAT Registration No. 918 5005 32. Hughes Safety Showers Ltd is a Justrite Group Company.