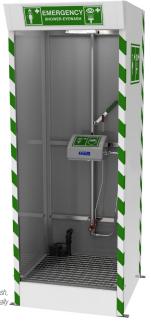

#### Cubicle safety shower with ABS closed bowl eye wash

STD-SD-32K/45G

Designed to protect the surrounding area from splashes of surplus contaminated water and to provide a designated decontamination zone, this emergency safety shower with drain sump is housed within a self-contained cubicle. The external side mounted eye/face wash has an integral lid to protect the bowl and diffusers from dust and pollutants. Meets the recommendations stipulated in EN15154 and ANSI Z358.1-2014 standards.

Shown with internally mounted eye wash, can also be mounted externally a