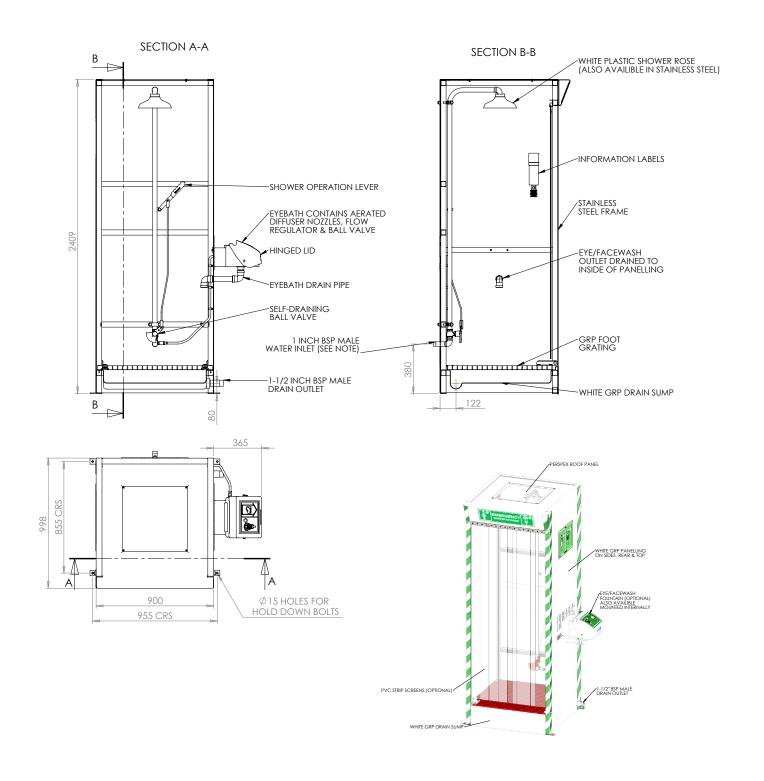

# General Arrangement Drawing

### Cubicle safety shower with ABS closed bowl eye wash

STD-SD-32K/45G

www.hughes-safety.com